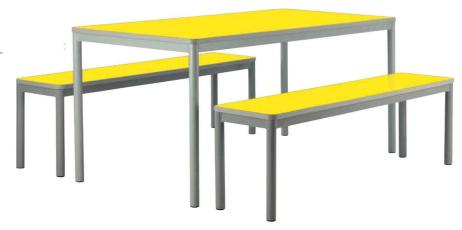

### COLOUR PALETTE ARENA, FOREST AND URBAN

Our colour palette has been handpicked to complement every social space and corporate brand.

If you require a specific colour combination that is not shown, please contact our sales office to discuss the options available.

## **Laminate / Table Top Finishes**



## **PVC Edge Finishes**



## Frame Fininshes (Epoxy Powder)



#### **HUB - DINING BENCH**

# **Laminate / Table Top Finishes**



Frames and PVC edges are Light Grey as standard



### **METRO - DINING BENCH**

### Colours





### **WORX - DINING BENCH**

## **Table Top Finishes**







Grey Brown Whiteriver Oak



Antracite Metal Rock



Light Concrete



Bramberg Pine

Clear lacquer frame finish as standard. Other colours available on request