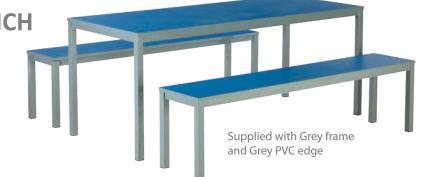

# **Laminate / Table Top Finishes**

Frames and PVC edges are Light Grey as standard