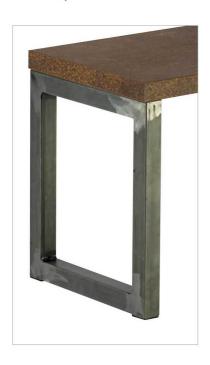

### **WORX - DINING BENCH**

## **Table Top Finishes**

Grey Brown Whiteriver Oak

Antracite Metal Rock

Light Concrete

Bramberg Pine

Clear lacquer frame finish as standard. Other colours available on request